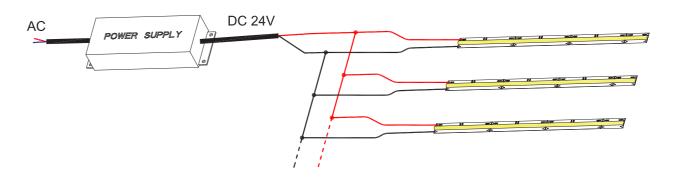

-------------------------------------------------------------------------|---------|
| C0011 | Connector for Strip to strip connection, IP20 |         | T0001            | VHB 3M adhesive tape                                                      |         |
| C0012 | Connector for Strip to strip connection, IP20 | F 47    | XLG-150-<br>24-A | PSU 24V/150W IP67, Non-<br>dimmable, White, 100-305V<br>supply            |         |
| MF001 | Male and Female connector, IP20               |         | ELG-150-<br>24B  | PSU 24V/150W IP67, 3 in 1<br>dimming function, White, 100-<br>305V supply |         |
| MF002 | Male and Female DC connector, IP44            |         | ELG-150-<br>24DA | PSU 24V/150W IP67, DALI<br>control technology, White, 100-<br>305V supply |         |

## Wiring connection



# Application



#### Where to use the product?

It can create impressive dot-free light, effectively and elegantly highlighting certain areas with charming lighting and bringing your project to light. Its excellent flexibility and cuttability offer many possibilities and great freedom of design. Full color range to meet your different lighting needs.

This is an awesome lighting product for all interior applications for commercial, residential, architectural, and decorative purposes. Let's bring your project to charming light. You can use it in restaurants, airports, corridors, shopping malls, and hotels......countless application places, open up your imaginations!!!