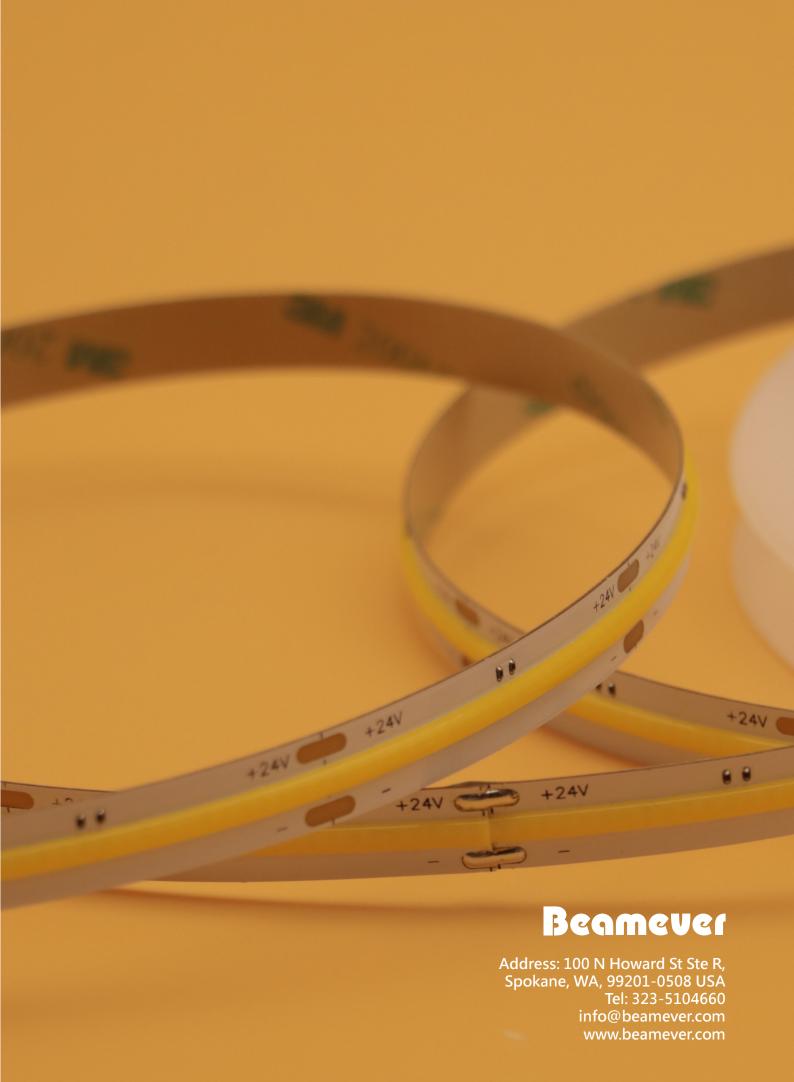

### **Electrical data**

| Voltage             | DC24V (23.5V <sub>min</sub> , 24.5V <sub>max</sub> )     |  |  |
|---------------------|----------------------------------------------------------|--|--|
| LED PIN Temperature | Max. 60.9°C /141.6°F                                     |  |  |
| Storage Temperature | -25°C /-13°F <sub>min</sub> , 60°C /140°F <sub>max</sub> |  |  |
| Lumen Efficiency    | 110lm/w(4000K)                                           |  |  |
| SDCM                | 3 ( 2700K, 3000K, 4000K)                                 |  |  |
| Ra                  | Ra90; Ra80 optional                                      |  |  |
| Max Current/LED     | 26mA                                                     |  |  |
| Unit Cut            | 50mm                                                     |  |  |
| Waterproof Rate     | IP20                                                     |  |  |
| Warranty            | 5 Years                                                  |  |  |
|                     |                                                          |  |  |