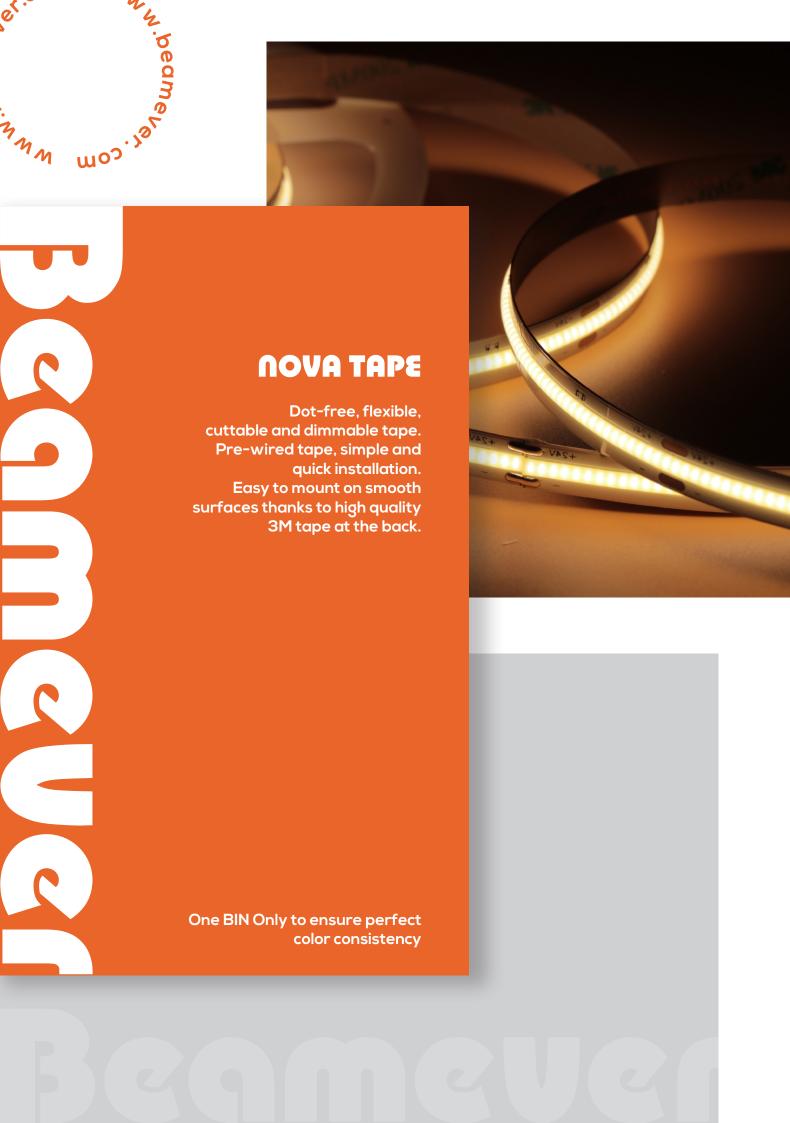

# **NOVA TAPE**

- -Almost dot-free itself, which offer you great freedom of choosing profile.
- -High lumen and fancy looking by the unique design.
- -Wide color temperature range for your option.
- -Long lifespan and excellent in heat dissipation.
- -Use COB chips in One BIN Only to ensure perfect color consistency.
- -High CRI90 to present real color, CRI80 is optional to meet your different needs.

#### **Product Benefits:**

- -Flexible, cuttable and dimmable LED strip.
- -Easy to mount on smooth surfaces thanks to high quality 3M tape at the back.
- -Pre-wired LED strip, simple and quick connection.