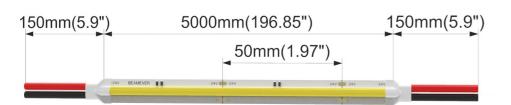

### **Electrical data**

| Voltage             | DC24V (23.5V <sub>min</sub> , 24.5V <sub>max</sub> )     |  |  |
|---------------------|----------------------------------------------------------|--|--|
| LED PIN Temperature | Max. 60.9°C /141.6°F                                     |  |  |
| Storage Temperature | -25°C /-13°F <sub>min</sub> , 60°C /140°F <sub>max</sub> |  |  |
| Lumen Efficiency    | 110lm/w(4000K)                                           |  |  |
| SDCM                | 3 ( 2700K, 3000K, 4000K)                                 |  |  |
| Ra                  | Ra90; Ra80 optional                                      |  |  |
| Max Current/LED     | 26mA                                                     |  |  |
| Unit Cut            | 50mm                                                     |  |  |
| Waterproof Rate     | IP20                                                     |  |  |
| Warranty            | 5 Years                                                  |  |  |
|                     |                                                          |  |  |

## Wiring connection