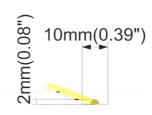

### **Electrical data**

| Voltage             | DC24V (23.5V <sub>min</sub> , 24.5V <sub>max</sub> )     |  |  |
|---------------------|----------------------------------------------------------|--|--|
| LED PIN Temperature | Max. 60.9°C /141.6°F                                     |  |  |
| Storage Temperature | -25°C /-13°F <sub>min</sub> , 60°C /140°F <sub>max</sub> |  |  |
| Lumen Efficiency    | 110lm/w(4000K)                                           |  |  |
| SDCM                | 3 ( 2700K, 3000K, 4000K)                                 |  |  |
| Ra                  | Ra90; Ra80 optional                                      |  |  |
| Max Current/LED     | 26mA                                                     |  |  |
| Unit Cut            | 50mm                                                     |  |  |
| Waterproof Rate     | IP20                                                     |  |  |
| Warranty            | 5 Years                                                  |  |  |
|                     |                                                          |  |  |