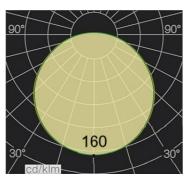

### **Electrical data**

| Voltage             | DC24V (23.5V <sub>min</sub> , 24.5V <sub>max</sub> )     |  |  |
|---------------------|----------------------------------------------------------|--|--|
| LED PIN Temperature | Max. 60.9°C /141.6°F                                     |  |  |
| Storage Temperature | -25°C /-13°F <sub>min</sub> , 60°C /140°F <sub>max</sub> |  |  |
| Lumen Efficiency    | 110lm/w(4000K)                                           |  |  |
| SDCM                | 3 ( 2700K, 3000K, 4000K)                                 |  |  |
| Ra                  | Ra90; Ra80 optional                                      |  |  |
| Max Current/LED     | 26mA                                                     |  |  |
| Unit Cut            | 50mm                                                     |  |  |
| Waterproof Rate     | IP20                                                     |  |  |
| Warranty            | 5 Years                                                  |  |  |
|                     |                                                          |  |  |