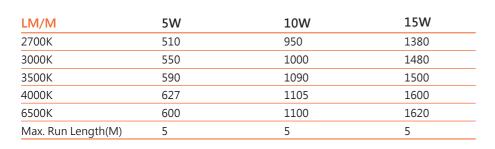

### **Electrical data**

| Voltage             | DC24V (23.5V <sub>min</sub> , 24.5V <sub>max</sub> )     |  |  |
|---------------------|----------------------------------------------------------|--|--|
| LED PIN Temperature | Max. 60.9°C /141.6°F                                     |  |  |
| Storage Temperature | -25°C /-13°F <sub>min</sub> , 60°C /140°F <sub>max</sub> |  |  |
| Lumen Efficiency    | 110lm/w(4000K)                                           |  |  |
| SDCM                | 3 ( 2700K, 3000K, 4000K)                                 |  |  |
| Ra                  | Ra90; Ra80 optional                                      |  |  |
| Max Current/LED     | 26mA                                                     |  |  |
| Unit Cut            | 50mm                                                     |  |  |
| Waterproof Rate     | IP20                                                     |  |  |
| Warranty            | 5 Years                                                  |  |  |
|                     |                                                          |  |  |