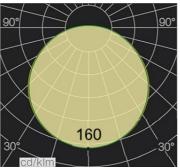

#### **Electrical data**

| Voltage             | DC24V (23.5V <sub>min</sub> , 24.5V <sub>max</sub> )     |  |  |  |
|---------------------|----------------------------------------------------------|--|--|--|
| LED PIN Temperature | Max. 60.9°C /141.6°F                                     |  |  |  |
| Storage Temperature | -25°C /-13°F <sub>min</sub> , 60°C /140°F <sub>max</sub> |  |  |  |
| Lumen Efficiency    | 107lm/w(4000K)                                           |  |  |  |
| SDCM                | 3 ( 2700K, 3000K, 4000K)                                 |  |  |  |
| Ra                  | Ra90; Ra80 optional                                      |  |  |  |
| Max Current/LED     | 23mA                                                     |  |  |  |
| Unit Cut            | 27.8mm                                                   |  |  |  |
| Waterproof Rate     | IP20                                                     |  |  |  |
| Warranty            | 5 Years                                                  |  |  |  |
|                     |                                                          |  |  |  |