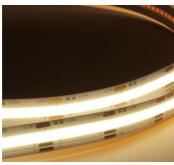

ANN WOJ. JOE OMO

Dot-free, flexible, cuttable and dimmable tape. Pre-wired tape, simple and quick installation. Easy to mount on smooth surfaces thanks to high quality 3M tape at the back.

One BIN Only to ensure perfect color consistency

#### **Product Benefits:**

- -Flexible, cuttable and dimmable LED strip.
- -Easy to mount on smooth surfaces thanks to high quality 3M tape at the back.
- -Pre-wired LED strip, simple and quick connection.