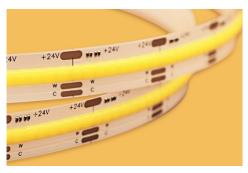

# **NOVA TAPE TW**

- -Almost dot-free itself, which offer you great freedom of choosing profile.
- -High lumen and fancy looking by the unique design.
  -White Adjustable from very warm white 2700K to cool white 6500K.
- -Long lifespan and excellent in heat dissipation.
- -Use COB chips in One BIN Only to ensure perfect color consistency.
- -High CRI90 to present real color, CRI80 is optional to meet your different needs.

#### **Electrical data**

| Voltage             | DC24V (23.5V <sub>min</sub> , 24.5V <sub>max</sub> )     |  |  |  |
|---------------------|----------------------------------------------------------|--|--|--|
| LED PIN Temperature | Max. 60.9°C /141.6°F                                     |  |  |  |
| Storage Temperature | -25°C /-13°F <sub>min</sub> , 60°C /140°F <sub>max</sub> |  |  |  |
| Lumen Efficiency    | 107lm/w(4000K)                                           |  |  |  |
| SDCM                | 3 ( 2700K, 3000K, 4000K)                                 |  |  |  |
| Ra                  | Ra90; Ra80 optional                                      |  |  |  |
| Max Current/LED     | 23mA                                                     |  |  |  |
| Unit Cut            | 27.8mm                                                   |  |  |  |
| Waterproof Rate     | IP20                                                     |  |  |  |
| Warranty            | 5 Years                                                  |  |  |  |
|                     |                                                          |  |  |  |

#### Order code

| SERIES NAME  | COLOR             | LENGTH           | POWER   |  |
|--------------|-------------------|------------------|---------|--|
| NOVA TAPE TW | 2765= 2700K+6500K | 05000=5M/196.85" | 150=15W |  |