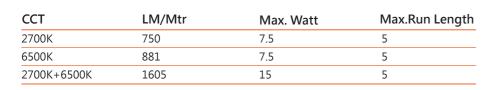

#### Order code

| SERIES NAME  | COLOR             | LENGTH           | POWER   |  |
|--------------|-------------------|------------------|---------|--|
| NOVA TAPE TW | 2765= 2700K+6500K | 05000=5M/196.85" | 150=15W |  |

NOVA TAPE TW-2765-05000-150: NOVA TAPE TW, 2700K+6500K, 5M/ reel, 15W/m.