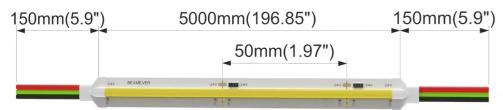

#### **Electrical data**

| Voltage             | DC24V (23.5V <sub>min</sub> , 24.5V <sub>max</sub> )     |  |  |  |
|---------------------|----------------------------------------------------------|--|--|--|
| LED PIN Temperature | Max. 60.9°C /141.6°F                                     |  |  |  |
| Storage Temperature | -25°C /-13°F <sub>min</sub> , 60°C /140°F <sub>max</sub> |  |  |  |
| Lumen Efficiency    | 107lm/w(4000K)                                           |  |  |  |
| SDCM                | 3 ( 2700K, 3000K, 4000K)                                 |  |  |  |
| Ra                  | Ra90; Ra80 optional                                      |  |  |  |
| Max Current/LED     | 23mA                                                     |  |  |  |
| Unit Cut            | 27.8mm                                                   |  |  |  |
| Waterproof Rate     | IP20                                                     |  |  |  |
| Warranty            | 5 Years                                                  |  |  |  |
|                     |                                                          |  |  |  |

#### Order code

| SERIES NAME  | COLOR             | LENGTH           | POWER   |  |
|--------------|-------------------|------------------|---------|--|
| NOVA TAPE TW | 2765= 2700K+6500K | 05000=5M/196.85" | 150=15W |  |

NOVA TAPE TW-2765-05000-150: NOVA TAPE TW, 2700K+6500K, 5M/ reel, 15W/m.