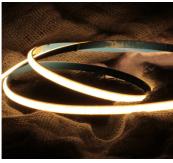

## **NOVA TAPE S**

- -Slim size in 4mm width, perfect solution for narrow lighting
- -Almost dot-free itself, which offer you great freedom of choosing profile.
- -Wide color temperature range for your option.
- -Long lifespan and excellent in heat dissipation.
- -Use COB chips in One BIN Only to ensure perfect color consistency.
- -High CRI90 to present real color, CRI80 is optional to meet your different needs.

#### **Product Benefits:**

- -Flexible, cuttable and dimmable LED strip.
- -Easy to mount on smooth surfaces thanks to high quality 3M tape at the back.
- -Pre-wired LED strip, simple and quick connection.