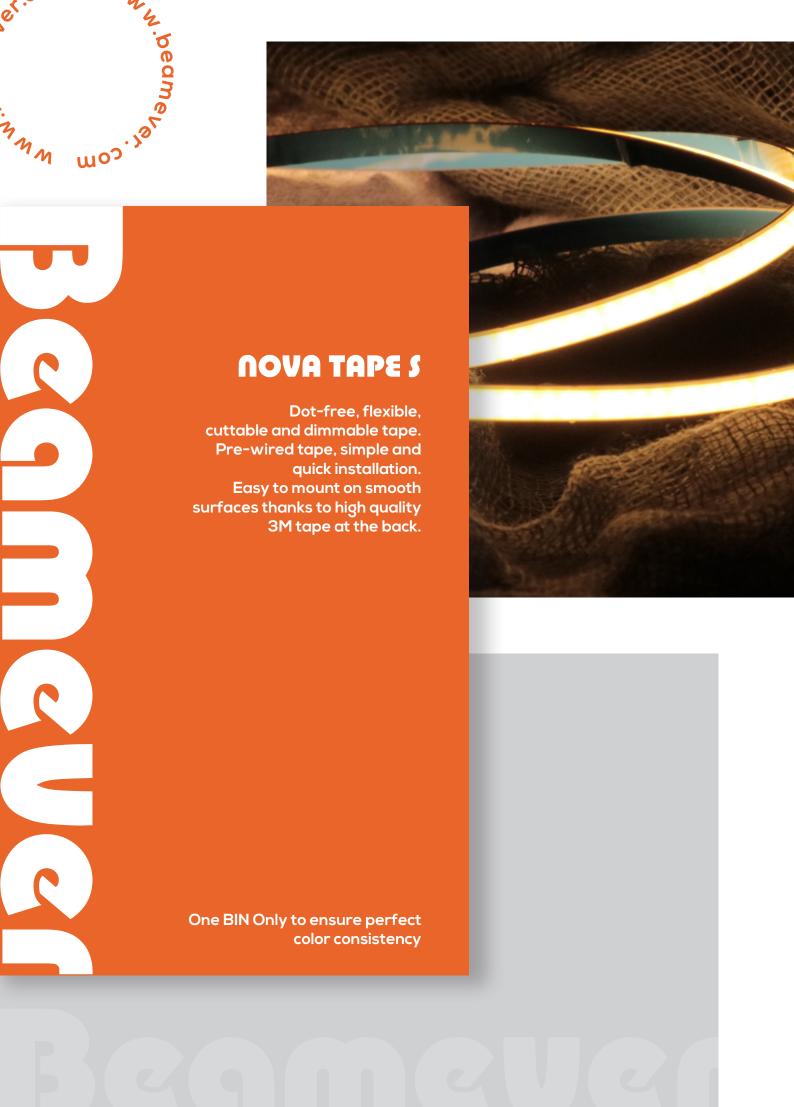

## **NOVA TAPE S**

- -Slim size in 4mm width, perfect solution for narrow lighting
- -Almost dot-free itself, which offer you great freedom of choosing profile.
- -Wide color temperature range for your option.
- -Long lifespan and excellent in heat dissipation.
- -Use COB chips in One BIN Only to ensure perfect color consistency.
- -High CRI90 to present real color, CRI80 is optional to meet your different needs.

#### **Product Benefits:**

- -Flexible, cuttable and dimmable LED strip.
- -Easy to mount on smooth surfaces thanks to high quality 3M tape at the back.
- -Pre-wired LED strip, simple and quick connection.