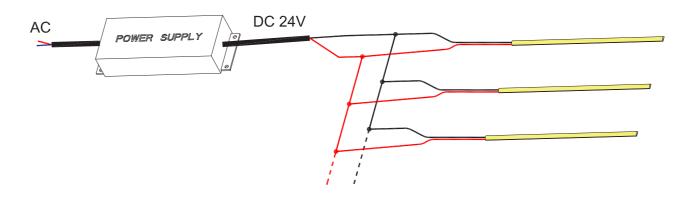

| Picture | Art.#            | Description                                                               | Picture |
|-------|------------------------------------|---------|------------------|---------------------------------------------------------------------------|---------|
| MF001 | Male and Female connector, IP20    |         | XLG-150-<br>24-A | PSU 24V/150W IP67, Non-<br>dimmable, White, 100-305V<br>supply            |         |
| MF002 | Male and Female DC connector, IP44 |         | ELG-150-<br>24B  | PSU 24V/150W IP67, 3 in 1<br>dimming function, White, 100-<br>305V supply |         |
| T0001 | VHB 3M adhesive tape               |         | ELG-150-<br>24DA | PSU 24V/150W IP67, DALI<br>control technology, White, 100-<br>305V supply |         |

### Wiring connection



### **Application**



#### Where to use the product?

It can create eye-catching homogeneous and dot-free light itself, even though you don't put it in aluminium profile. In additional, Its excellent flexibility, cuttability and slim size leaves you free to follow your light inspiration and create all kinds of shaped lighting with ease.

It is one of the slimmest linear solutions for interior applications, effectively and elegantly highlighting certain areas with charming lighting for your project. You can use it in offices, corridors, residential-areas, and shopping malls. Try it please and you will find a new world.