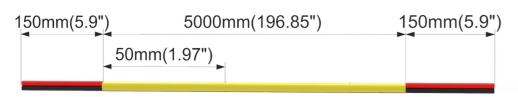

#### Electrical data

| Voltage             | DC24V (23.5V <sub>min</sub> , 24.5V <sub>max</sub> )     |  |  |
|---------------------|----------------------------------------------------------|--|--|
| LED PIN Temperature | Max. 60.9°C /141.6°F                                     |  |  |
| Storage Temperature | -25°C /-13°F <sub>min</sub> , 60°C /140°F <sub>max</sub> |  |  |
| Lumen Efficiency    | 115lm/w(4000K)                                           |  |  |
| SDCM                | 3 ( 2700K, 3000K, 4000K)                                 |  |  |
| Ra                  | Ra90; Ra80 optional                                      |  |  |
| Max Current/LED     | 26mA                                                     |  |  |
| Unit Cut            | 50mm                                                     |  |  |
| Waterproof Rate     | IP20                                                     |  |  |
| Warranty            | 5 Years                                                  |  |  |
|                     |                                                          |  |  |

### Order code

| SERIES NAME | COLOR     | LENGTH           | POWER  |
|-------------|-----------|------------------|--------|
| NOVA TAPE S | 27= 2700K | 05000=5M/196.85" | 050=5W |
|             | 30= 3000K |                  |        |
|             | 35= 3500K |                  |        |
|             | 40=4000K  |                  |        |
|             | 65=6500K  |                  |        |