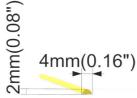

## **NOVA TAPE S**

- -Slim size in 4mm width, perfect solution for narrow lighting
- -Almost dot-free itself, which offer you great freedom of choosing profile.
- -Wide color temperature range for your option.
- -Long lifespan and excellent in heat dissipation.
- -Use COB chips in One BIN Only to ensure perfect color consistency.
- -High CRI90 to present real color, CRI80 is optional to meet your different needs.

#### Electrical data

| Voltage             | DC24V (23.5V <sub>min</sub> , 24.5V <sub>max</sub> )     |  |  |
|---------------------|----------------------------------------------------------|--|--|
| LED PIN Temperature | Max. 60.9°C /141.6°F                                     |  |  |
| Storage Temperature | -25°C /-13°F <sub>min</sub> , 60°C /140°F <sub>max</sub> |  |  |
| Lumen Efficiency    | 115lm/w(4000K)                                           |  |  |
| SDCM                | 3 ( 2700K, 3000K, 4000K)                                 |  |  |
| Ra                  | Ra90; Ra80 optional                                      |  |  |
| Max Current/LED     | 26mA                                                     |  |  |
| Unit Cut            | 50mm                                                     |  |  |
| Waterproof Rate     | IP20                                                     |  |  |
| Warranty            | 5 Years                                                  |  |  |
|                     |                                                          |  |  |