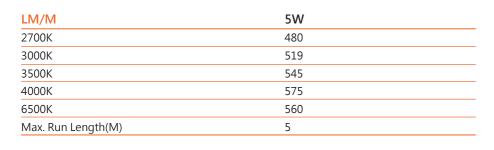

#### Electrical data

| Voltage             | DC24V (23.5V <sub>min</sub> , 24.5V <sub>max</sub> )     |  |  |
|---------------------|----------------------------------------------------------|--|--|
| LED PIN Temperature | Max. 60.9°C /141.6°F                                     |  |  |
| Storage Temperature | -25°C /-13°F <sub>min</sub> , 60°C /140°F <sub>max</sub> |  |  |
| Lumen Efficiency    | 115lm/w(4000K)                                           |  |  |
| SDCM                | 3 ( 2700K, 3000K, 4000K)                                 |  |  |
| Ra                  | Ra90; Ra80 optional                                      |  |  |
| Max Current/LED     | 26mA                                                     |  |  |
| Unit Cut            | 50mm                                                     |  |  |
| Waterproof Rate     | IP20                                                     |  |  |
| Warranty            | 5 Years                                                  |  |  |
|                     |                                                          |  |  |