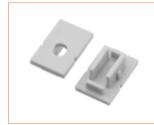

#### ACCESSORIES

Plastic End Cap

Metal Clip

#### **TECHNICAL DATA**

| Product Options   | Materials | Order Code |                     |                     |
|-------------------|-----------|------------|---------------------|---------------------|
| Aluminium Profile | AL6063-T5 | BE-AP1013  | Length              | 2m/6.56ft           |
| Opal PC Cover     | PC        | BE-PC1013  | Dimension (W*H)     | 10*13mm/0.39"*0.51" |
| Plastic End Cap   | /         | BE-PEC1013 | Max Flex Width      | 8.6mm/0.34"         |
| Metal Clip        | /         | BE-MC1013  | Pitch for Diffusion | 264LED/m            |