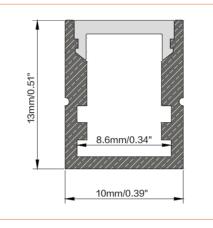

### **TECHNICAL DRAWING**

#### **TECHNICAL DATA**

| Product Options   | Materials | Order Code |                     |                     |
|-------------------|-----------|------------|---------------------|---------------------|
| Aluminium Profile | AL6063-T5 | BE-AP1013  | Length              | 2m/6.56ft           |
| Opal PC Cover     | PC        | BE-PC1013  | Dimension (W*H)     | 10*13mm/0.39"*0.51" |
| Plastic End Cap   | /         | BE-PEC1013 | Max Flex Width      | 8.6mm/0.34"         |
| Metal Clip        | /         | BE-MC1013  | Pitch for Diffusion | 264LED/m            |