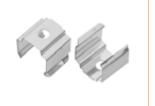

#### ACCESSORIES

Plastic End Cap

Metal Clip

#### **TECHNICAL DATA**

| Product Options   | Materials | Order Code |                     |                     |
|-------------------|-----------|------------|---------------------|---------------------|
| Aluminium Profile | AL6063-T5 | BE-AP1013  | Length              | 2m/6.56ft           |
| Opal PC Cover     | PC        | BE-PC1013  | Dimension (W*H)     | 10*13mm/0.39"*0.51" |
| Plastic End Cap   | /         | BE-PEC1013 | Max Flex Width      | 8.6mm/0.34"         |
| Metal Clip        | /         | BE-MC1013  | Pitch for Diffusion | 264LED/m            |