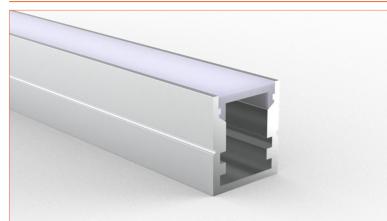

## **PRO PROFILE SURFACE BEIOI3**

#### **TECHNICAL DATA**

| Product Options   | Materials | Order Code |                     |                     |
|-------------------|-----------|------------|---------------------|---------------------|
| Aluminium Profile | AL6063-T5 | BE-AP1013  | Length              | 2m/6.56ft           |
| Opal PC Cover     | PC        | BE-PC1013  | Dimension (W*H)     | 10*13mm/0.39"*0.51" |
| Plastic End Cap   | /         | BE-PEC1013 | Max Flex Width      | 8.6mm/0.34"         |
| Metal Clip        | /         | BE-MC1013  | Pitch for Diffusion | 264LED/m            |