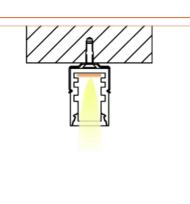

## **PRO PROFILE SURFACE BEIOI3**





#### LED TAPES

# WHITE I<sup>4</sup> Ref: NOVA TAPE S TUNABLE WHITE / DIM TO WARM



Ref: NOVA TAPE S TW

#### ACCESSORIES





Plastic End Cap

Metal Clip

### **TECHNICAL DRAWING**



#### **TECHNICAL DATA**

| Product Options   | Materials | Order Code |                     |                     |
|-------------------|-----------|------------|---------------------|---------------------|
| Aluminium Profile | AL6063-T5 | BE-AP1013  | Length              | 2m/6.56ft           |
| Opal PC Cover     | PC        | BE-PC1013  | Dimension (W*H)     | 10*13mm/0.39"*0.51" |
| Plastic End Cap   | /         | BE-PEC1013 | Max Flex Width      | 8.6mm/0.34"         |
| Metal Clip        | /         | BE-MC1013  | Pitch for Diffusion | 264LED/m            |

\*Please note that unless otherwise ind