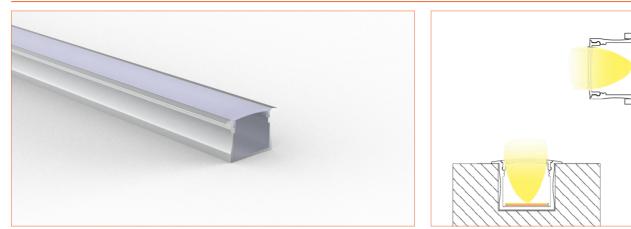

## **TECHNICAL DATA**

| Product Options   | Materials | Order Code |                     |                          |
|-------------------|-----------|------------|---------------------|--------------------------|
| Aluminium Profile | AL6063-T5 | BE-AP2008  | Length              | 2m/6.56ft                |
| Opal PC Cover     | PC        | BE-PC2008  | Dimension (W*H)     | 30.3*20.49mm/1.18"*0.80" |
| Plastic End Cap   | /         | BE-PEC2008 | Max Flex Width      | 20.2mm/0.79"             |
| Metal Clip        | /         | BE-MC2008  | Pitch for Diffusion | 180LED/m                 |

**TECHNICAL DRAWING** 