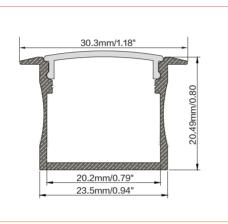

## **TECHNICAL DATA**

| Product Options   | Materials | Order Code |                     |                          |
|-------------------|-----------|------------|---------------------|--------------------------|
| Aluminium Profile | AL6063-T5 | BE-AP2008  | Length              | 2m/6.56ft                |
| Opal PC Cover     | PC        | BE-PC2008  | Dimension (W*H)     | 30.3*20.49mm/1.18"*0.80" |
| Plastic End Cap   | /         | BE-PEC2008 | Max Flex Width      | 20.2mm/0.79"             |
| Metal Clip        | /         | BE-MC2008  | Pitch for Diffusion | 180LED/m                 |

**TECHNICAL DRAWING** 