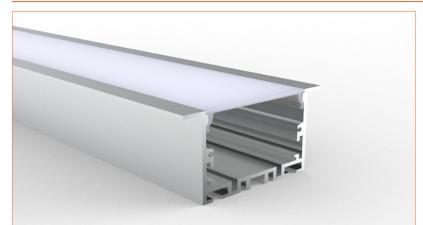

# **PRO PROFILE RECESSED BE6535**

# **TECHNICAL DRAWING**

**ACCESSORIES** 

Plastic End Cap

Spring Clip

Plastic Clip

| Product Options   | Materials | Order Code |                     |                     |
|-------------------|-----------|------------|---------------------|---------------------|
| Aluminium Profile | AL6063-T5 | BE-AP6535  | Length              | 2m/6.56ft           |
| Opal PC Cover     | PC        | BE-PC6535  | Dimension (W*H)     | 65*35mm/2.54"*1.37" |
| Metal End Cap     | /         | BE-MEC6535 | Max Flex Width      | 40.9mm/1.60"        |
| Spring Clip       | /         | BE-SC6535  | Pitch for Diffusion | 120LED/m            |