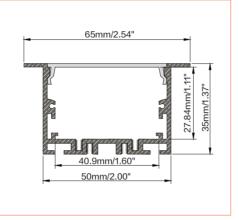

# **TECHNICAL DRAWING**

**ACCESSORIES** 

Plastic End Cap

Spring Clip

Plastic Clip

| Product Options   | Materials | Order Code |                     |                     |
|-------------------|-----------|------------|---------------------|---------------------|
| Aluminium Profile | AL6063-T5 | BE-AP6535  | Length              | 2m/6.56ft           |
| Opal PC Cover     | PC        | BE-PC6535  | Dimension (W*H)     | 65*35mm/2.54"*1.37" |
| Metal End Cap     | /         | BE-MEC6535 | Max Flex Width      | 40.9mm/1.60"        |
| Spring Clip       | /         | BE-SC6535  | Pitch for Diffusion | 120LED/m            |