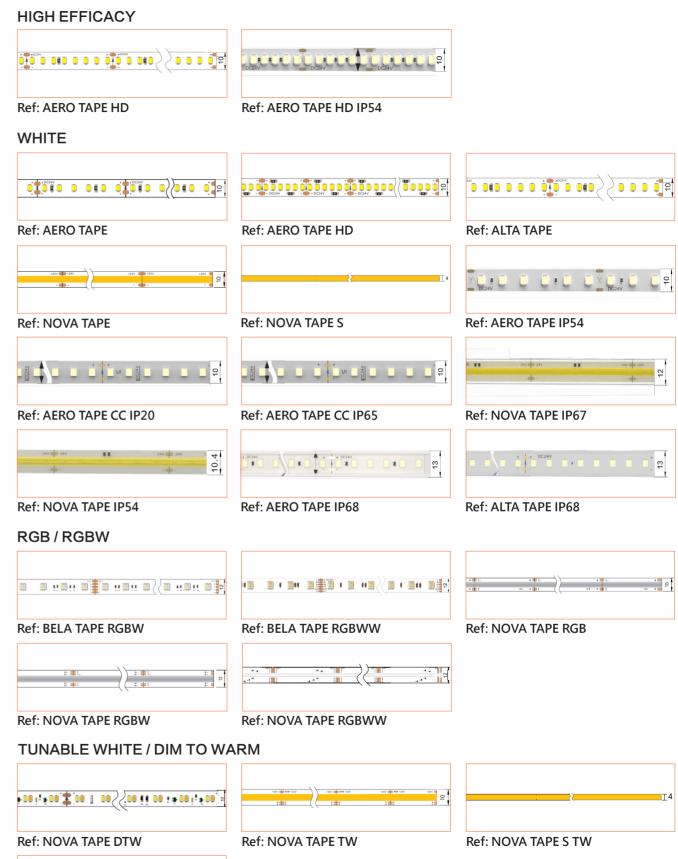

Plastic Clip



| Product Options   | Materials | Order Code |                     |                     |
|-------------------|-----------|------------|---------------------|---------------------|
| Aluminium Profile | AL6063-T5 | BE-AP6535  | Length              | 2m/6.56ft           |
| Opal PC Cover     | PC        | BE-PC6535  | Dimension (W*H)     | 65*35mm/2.54"*1.37" |
| Metal End Cap     | /         | BE-MEC6535 | Max Flex Width      | 40.9mm/1.60"        |
| Spring Clip       | /         | BE-SC6535  | Pitch for Diffusion | 120LED/m            |

\*Please note that unless otherwise indicated, tape lights, extrusions and lenses will come separately and not assembled.

Standard is 1m/3.28ft per piece, other lengths can be customized. Maximum: 2m/6.56ft per piece.



## LED TAPES





Ref: AERO TAPE TW

81